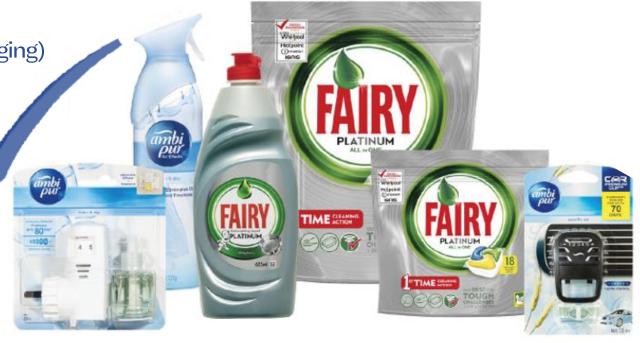

### Dishwashing & Air Care TERRACYCLE

Air freshener spray bottles

Dishwasher tablets (flexible packaging)

Clip-on car fresheners & refills

All plastic outer packaging

Plug-in air fresheners & refills

Dishwashing liquid bottles

NO hair care/beauty bottles, NO perfume bottles, NO medicine packs, NO hand soap bottles, NO hair spray cans, NO aerosol cans AT ALL, NO shaving cream packaging, NO household cleaning packaging.

ONLY THE ITEMS LISTED ABOVE PLEASE