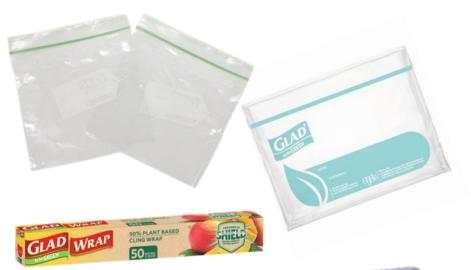

## Cling Wrap & Bags

Snack, sandwich or freezer bags
Cling wrap (any brand)
GLAD® to be Green (bags & wrap)

PLEASE REMOVE ALL FOOD & ENSURE ITEMS ARE DRY

NO RANDOM SOFT PLASTICS

NO PLASTIC SHOPPING BAGS

NO OTHER PLASTICS OTHER THAI

NO OTHER PLASTICS OTHER THAN THE LIST ABOVE