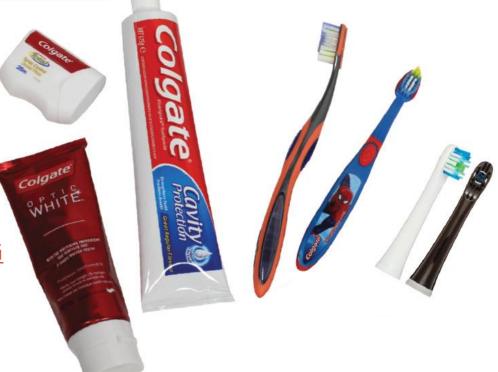

# Tooth cleaning products Et packaging ONLY

Toothpaste tubes & cap
Floss containers
Toothbrushes
Electric toothbrush heads

**NO PAPER OR CARDBOARD PACKAGING** 

**NO MEDICINAL CREAM TUBES** 

**NO MEDICINE PACKAGING** 

**NO LOTION TUBES** 

**NO WINE CASK NOZZLES OR CORKS ATTACHED TO PLASTIC** 

NO foil packaging from tablets NO metal tops from food cans NO springs, paper clips, bulldog clips, fixings (screws, washers, allen keys), blades, razors Lids from metal cans can be RAZOR SHARP and EXTREMELY DANGEROUS. Please ONLY drop off the RINGPULL part of the lid.