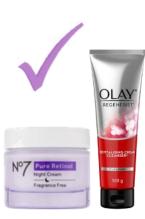

# Skin Care Packaging

SKIN CARE = serums, moisturisers, cleansers, eye creams, toners, facemasks, night cream, exfoliating masks.

Tubes, caps, pumps, and spray nozzles Plastic bottles and their lids

#### PLEASE REMOVE EXCESS PRODUCT

NO MAKEUP PRODUCTS NO SUNSCREEN **NO MAKEUP WIPES** NO BODY WASH/SOAP **NO TANNING ITEMS** 

**NO HAND CREAM NO AEROSOLS NO BRUSHES/TOOLS** 